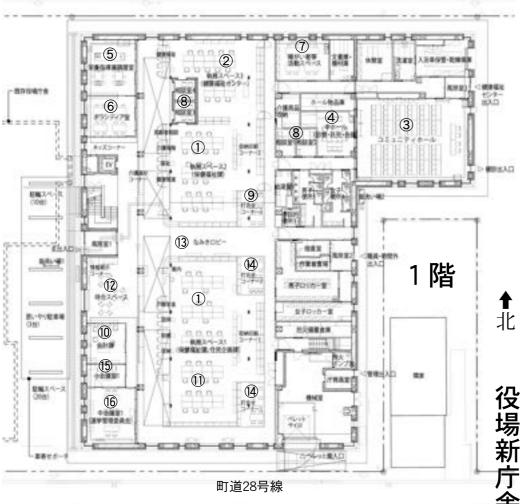

#### 主な機能

2 階 /⑭打合せコーナー4/⑫待合スペース/⑬ 養指導兼調理室/⑥ボランティアニティホール/④中ホール/⑤栄 室/⑦障がい者等活動スペ 会議室/⑯中会議室(兼選挙管理委 ⑧相談室4室/⑨打 コーナー4区画/のコース/のなみき口 せコ きロ 民企画課 ・ナー

した休憩にご利用!対応できる個室の知 プライ

課/②町1

室/②副課

長 19 産

工/ 企業 振

会議室/劉なみきラウンジ/劉打の監査委員室/劉小会議室/知大会議室/劉大会議室/劉持室/劉持室/劉持室/劉議会議事堂/劉議会事務