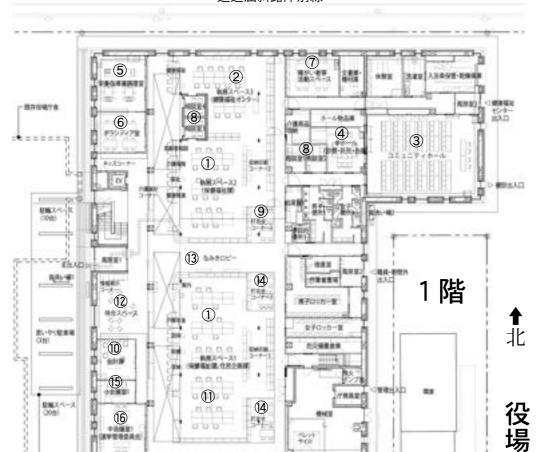

#### 主な機能

2 階 /⑭打合せコーナー4/⑫待合スペース/⑬ 養指導兼調理室/⑥ボランティアニティホール/④中ホール/⑤栄 室/⑦障がい者等活動スペ 会議室/⑯中会議室(兼選挙管理委 ⑧相談室4室/⑨打 コーナー4区画/のコース/のなみき口 せコ きロ 民企画課 ・ナー

した休憩にご利用!対応できる個室の知 プライ

課/②町1

室/②副課

長 19 産

工/ 企業 振

会議室/劉なみきラウンジ/劉打の監査委員室/劉小会議室/知大会議室/劉大会議室/劉持室/劉持室/劉持室/劉議会議事堂/劉議会事務